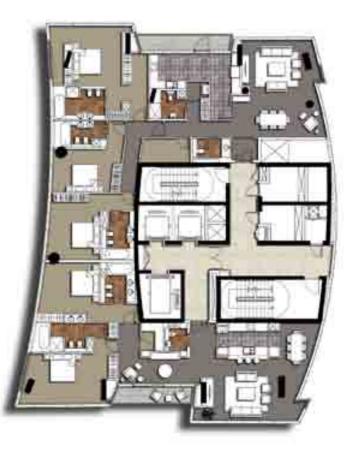

## **TYPICAL FLOOR PLAN**

LEVEL 43

LEVEL 53

LEVEL 63

LEVEL 71

LEVEL 77

LEVEL 80

LEVEL 83