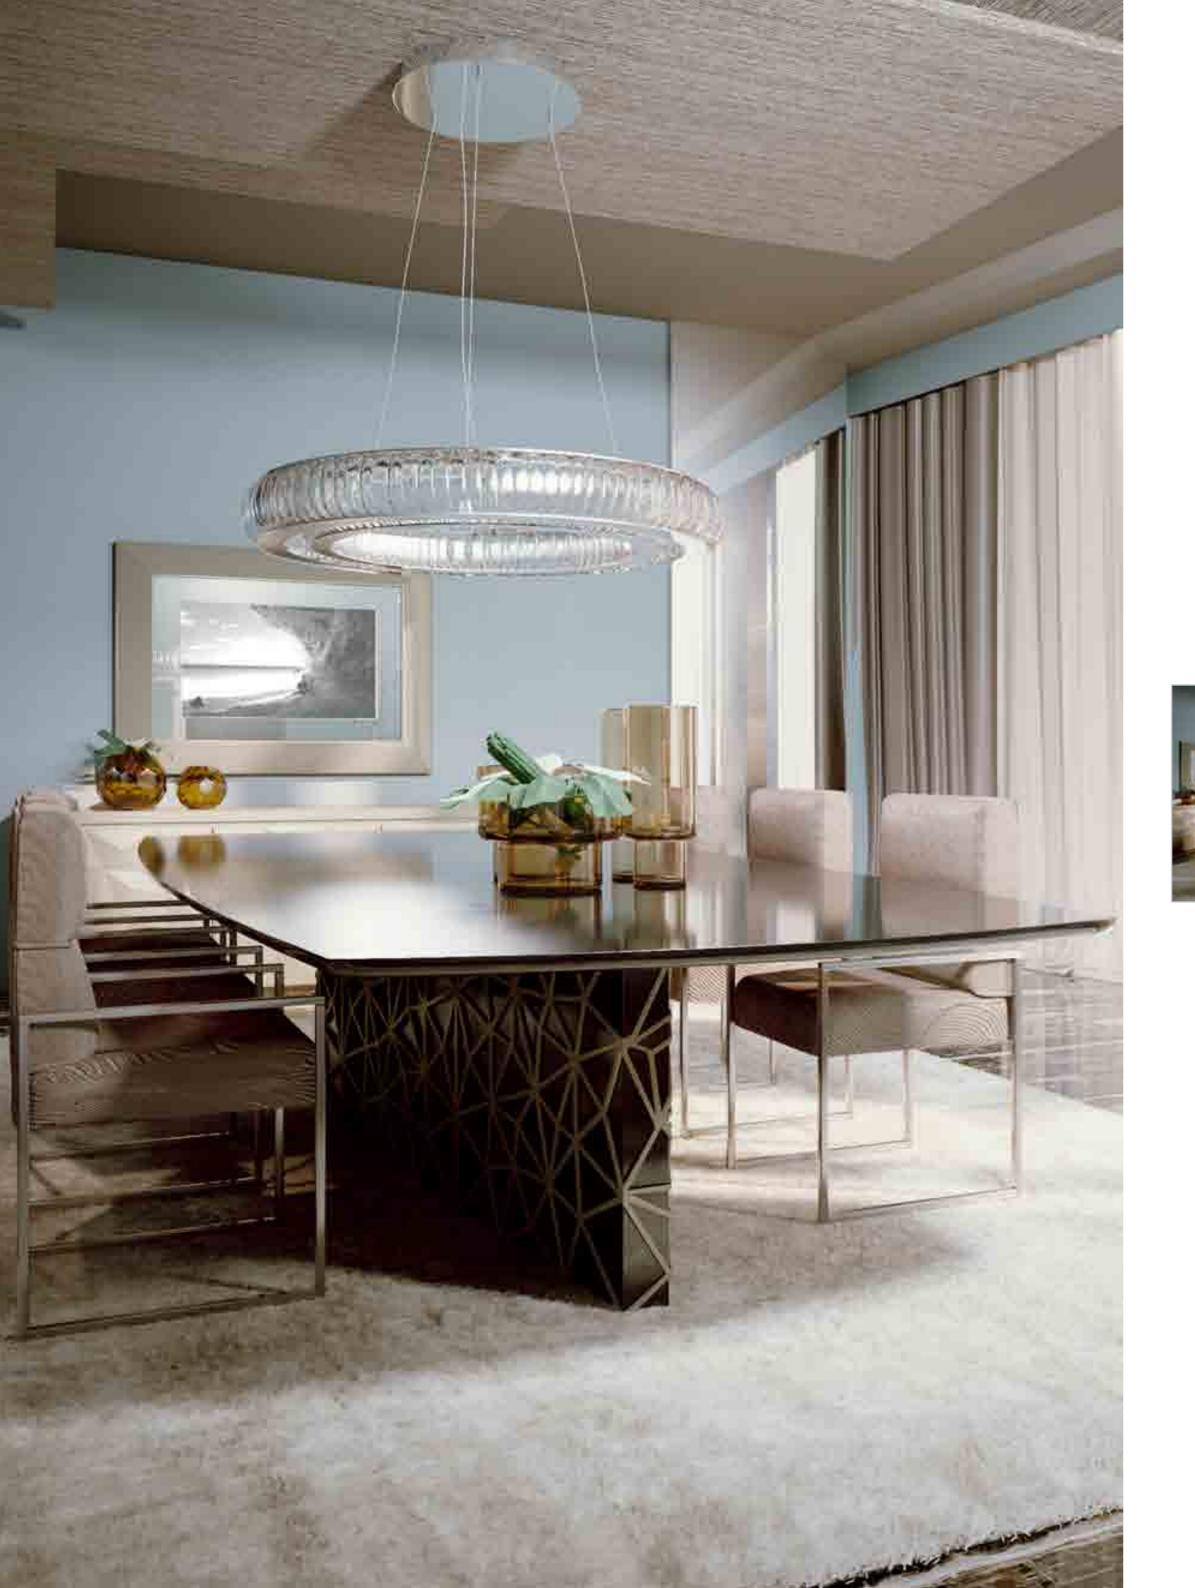

#### Interior design by Fendi Casa

In keeping with the eclecticism and tactile modernism that's the Fendi Casa defining trait, the DAMAC Residenze – which is hosted in a tower and consists of 200 apartments housed between the 43rd and 84th floor – is related to the dynamic culture and fast atmosphere of the city of Dubai. The result is an unpredictable composition: a fluid collision of different influences, apparently opposite to each other, that come together seamlessly with typical Fendi flair. Geometry and a sense of strictness and tactile opulence frame the design neatly.

#### **Exclusive interiors**

The layout of the lobby is a sensational intervention on the architectural characteristics of the existing building. Curved elements, geometric motifs and eclectic materials converge to guide the visitor to the core of the space, in a continuous play of solidity and transparency, curves and straight lines that's an abstract nod to Arabic architecture. Sinuous vertical elements in gold metal mesh separate the main walk of the visitors and residents from the more intimate areas of the lounges and the concierge desk.

#### Lasting impressions

A geometric pattern swarms all over the floor with rhythmic precision: barely perceptible, it is the result of a studious composition of black onyx elements, vein-cut, lacquered and laid out to create a grid of lozenges. A bronze metallic lacquer is used to dress the ceiling. The color palette is sophisticated: black, bronze and gold, reminiscent of the sand is intermingle, highlighting one another. To dramatically emphasise the height, the ceiling has been treated in a plastic way. The viewer's gaze is effortlessly guided to the terminal focus point: a stunning sculptural composition that's an artistic interpretation of the Fendi monogram.