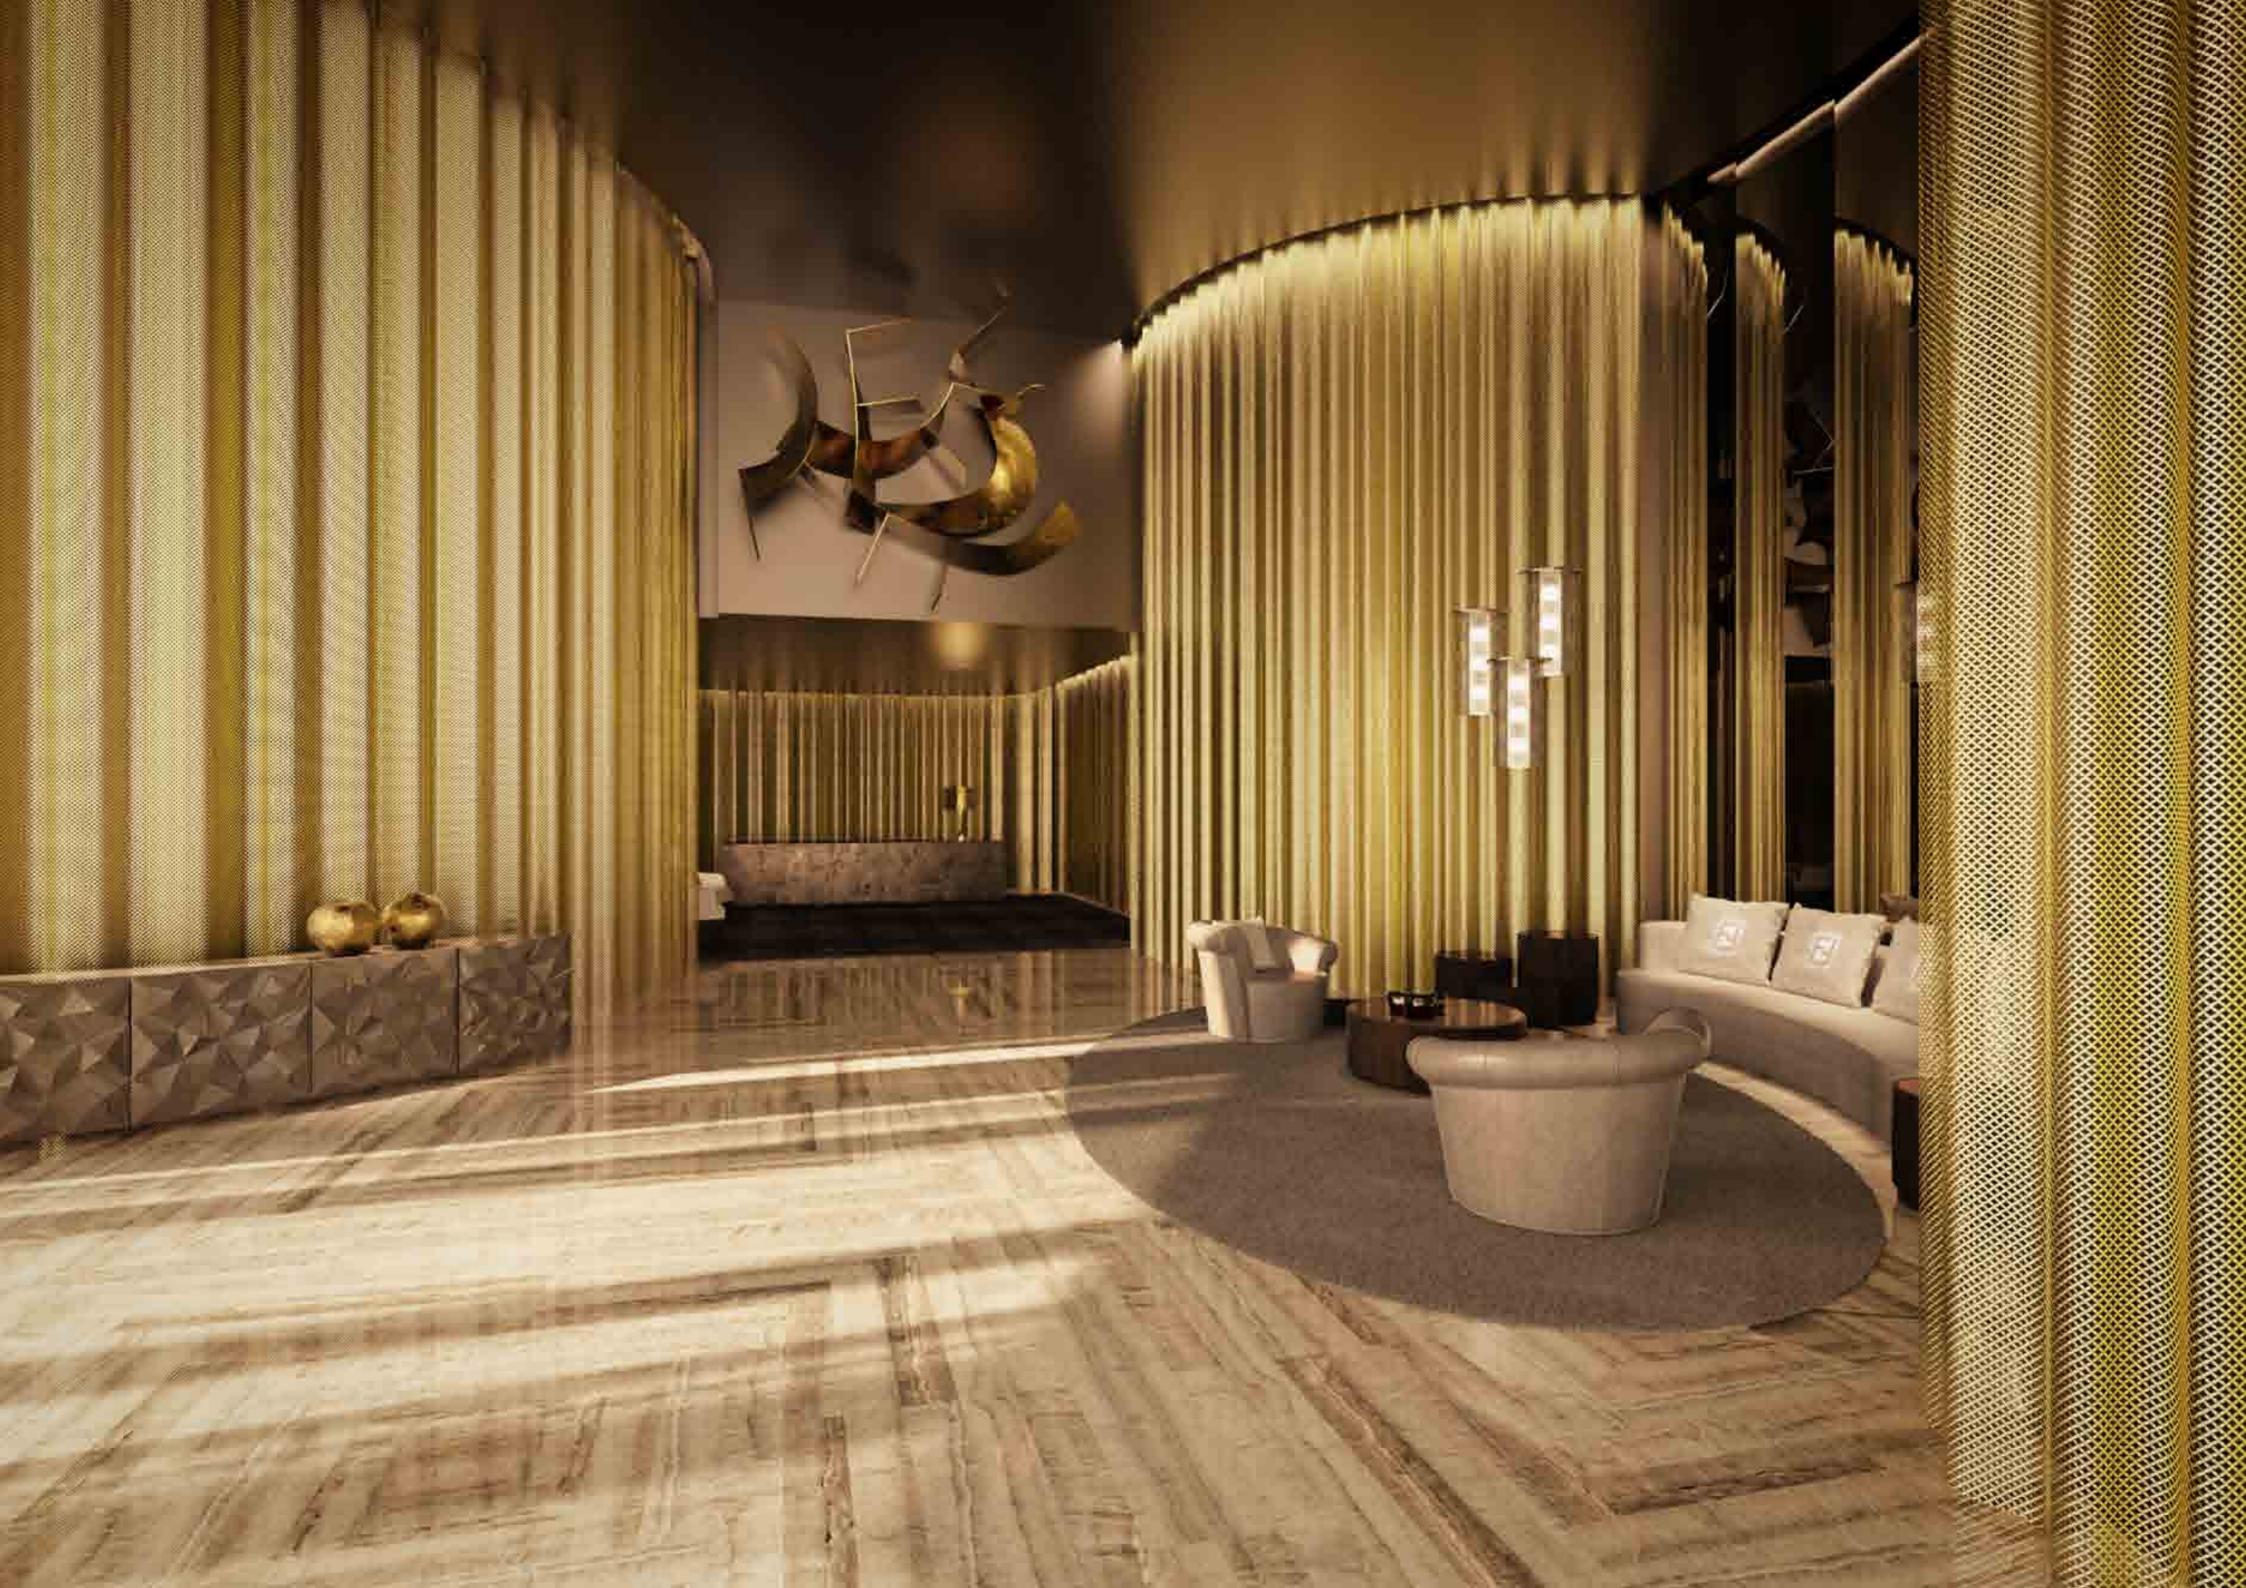

#### **Exclusive interiors**

The layout of the lobby is a sensational intervention on the architectural characteristics of the existing building. Curved elements, geometric motifs and eclectic materials converge to guide the visitor to the core of the space, in a continuous play of solidity and transparency, curves and straight lines that's an abstract nod to Arabic architecture. Sinuous vertical elements in gold metal mesh separate the main walk of the visitors and residents from the more intimate areas of the lounges and the concierge desk.

#### Lasting impressions

A geometric pattern swarms all over the floor with rhythmic precision: barely perceptible, it is the result of a studious composition of black onyx elements, vein-cut, lacquered and laid out to create a grid of lozenges. A bronze metallic lacquer is used to dress the ceiling. The color palette is sophisticated: black, bronze and gold, reminiscent of the sand is intermingle, highlighting one another. To dramatically emphasise the height, the ceiling has been treated in a plastic way. The viewer's gaze is effortlessly guided to the terminal focus point: a stunning sculptural composition that's an artistic interpretation of the Fendi monogram.