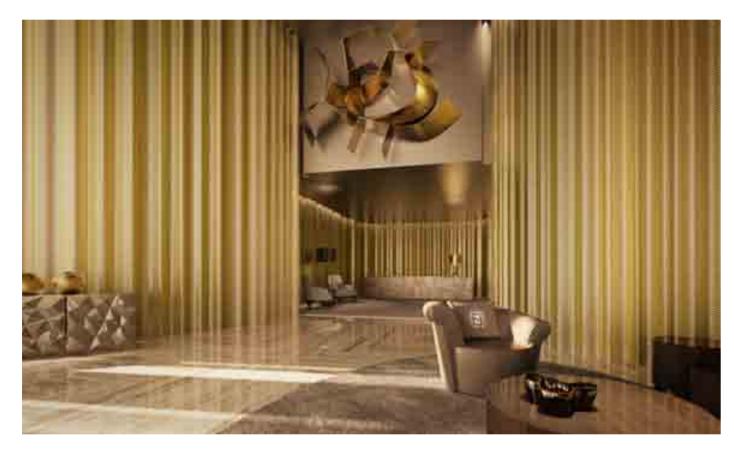

#### **Exclusive interiors**

The layout of the lobby is a sensational intervention on the architectural characteristics of the existing building. Curved elements, geometric motifs and eclectic materials converge to guide the visitor to the core of the space, in a continuous play of solidity and transparency, curves and straight lines that's an abstract nod to Arabic architecture. Sinuous vertical elements in gold metal mesh separate the main walk of the visitors and residents from the more intimate areas of the lounges and the concierge desk.

#### Lasting impressions

A geometric pattern swarms all over the floor with rhythmic precision: barely perceptible, it is the result of a studious composition of black onyx elements, vein-cut, lacquered and laid out to create a grid of lozenges. A bronze metallic lacquer is used to dress the ceiling. The color palette is sophisticated: black, bronze and gold, reminiscent of the sand is intermingle, highlighting one another. To dramatically emphasise the height, the ceiling has been treated in a plastic way. The viewer's gaze is effortlessly guided to the terminal focus point: a stunning sculptural composition that's an artistic interpretation of the Fendi monogram.