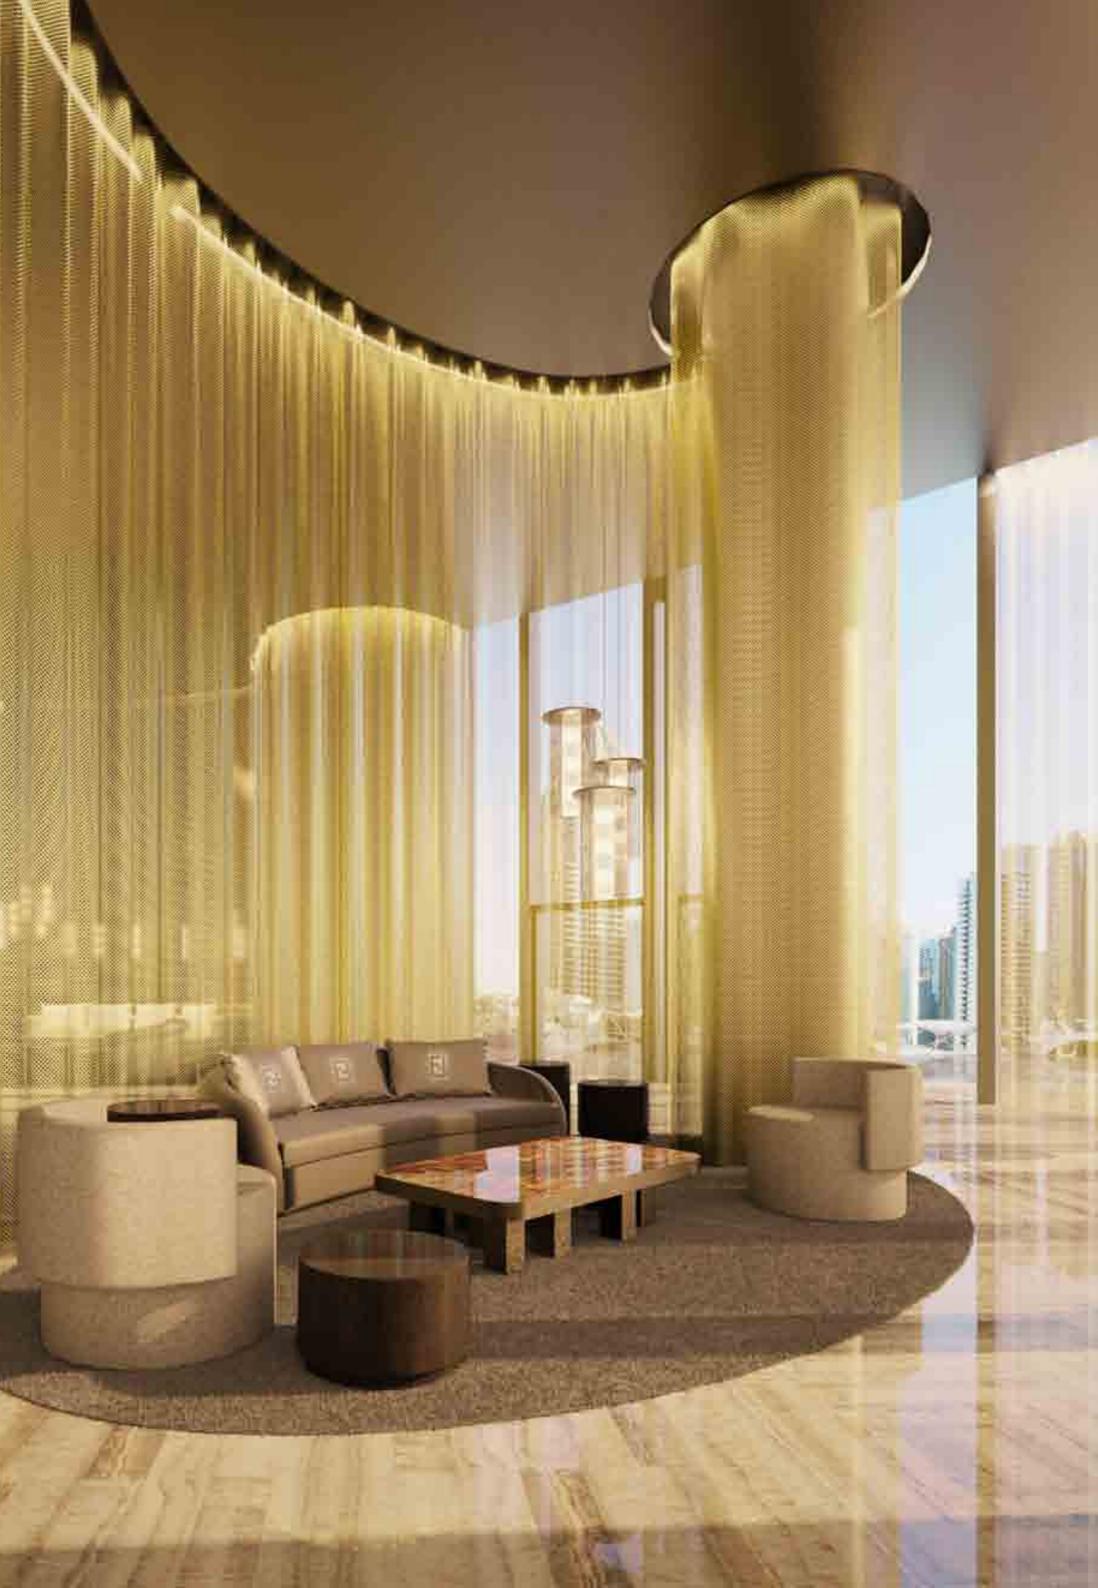

#### **Exclusive interiors**

The layout of the lobby is a sensational intervention on the architectural characteristics of the existing building. Curved elements, geometric motifs and eclectic materials converge to guide the visitor to the core of the space, in a continuous play of solidity and transparency, curves and straight lines that's an abstract nod to Arabic architecture. Sinuous vertical elements in gold metal mesh separate the main walk of the visitors and residents from the more intimate areas of the lounges and the concierge desk.

#### Lasting impressions

A geometric pattern swarms all over the floor with rhythmic precision: barely perceptible, it is the result of a studious composition of black onyx elements, vein-cut, lacquered and laid out to create a grid of lozenges. A bronze metallic lacquer is used to dress the ceiling. The color palette is sophisticated: black, bronze and gold, reminiscent of the sand is intermingle, highlighting one another. To dramatically emphasise the height, the ceiling has been treated in a plastic way. The viewer's gaze is effortlessly guided to the terminal focus point: a stunning sculptural composition that's an artistic interpretation of the Fendi monogram.