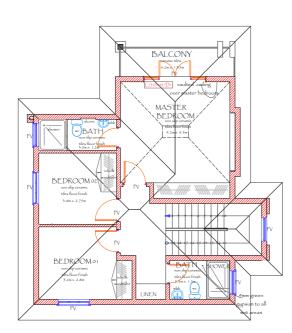

1(-)03 UPPER FLOOR PLAN

L(-) 02 GROUND FLOOR

| NIO. | TFC | ١ |
|------|-----|---|
|      |     |   |

- All dimensions are in millimeters unless otherwise specified.
   All dimensions should be checked on site and any discrepancies be reported to the architect.
- architect.