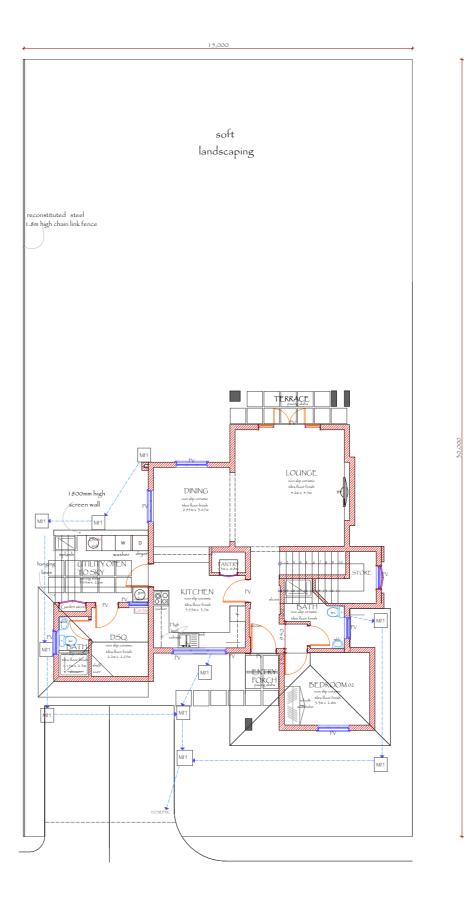

1(-)03 UPPER FLOOR PLAN

L(-) 02 GROUND FLOOR

| NIO. | TFC | ١ |
|------|-----|---|
|      |     |   |

- All dimensions are in millimeters unless otherwise specified.
   All dimensions should be checked on site and any discrepancies be reported to the architect.
- architect.