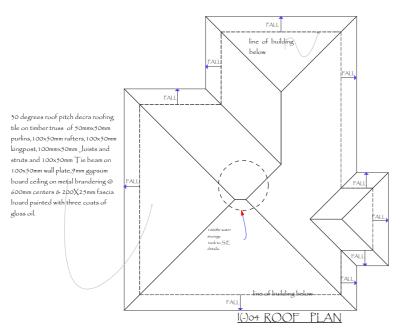

1(-)03 UPPER FLOOR PLAN

L(-) 02 GROUND FLOOR

| NIO. | TFC | ١ |
|------|-----|---|
|      |     |   |

- All dimensions are in millimeters unless otherwise specified.
   All dimensions should be checked on site and any discrepancies be reported to the architect.
- architect.